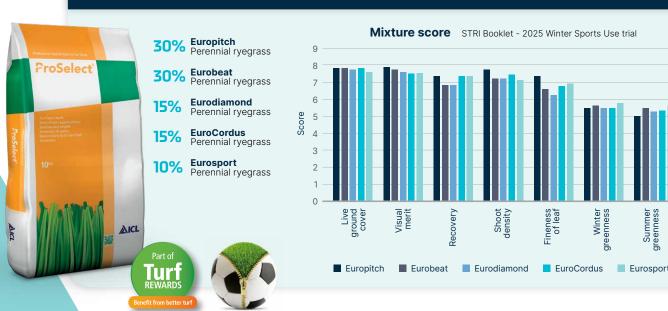

# ProSelect 1 Premium Pitch The elite choice

ProSelect 1 Premium Pitch delivers exceptional turfgrass performance, making it ideal for surfaces at the highest level of sport. Combining five top-ranked perennial ryegrasses, it creates a dense, hard-wearing surface with rapid recovery.

## **Key points**

- > Top-ranked STRI varieties
- > Rapid establishment
- High wear tolerance for season long performance
- ZipSeed treated to help optimise germination and establishment rates